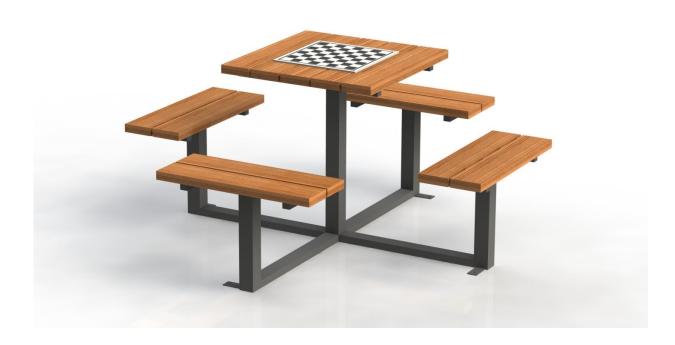

# TECHNICAL SPECIFICATION INSTALLATION MANUAL

Company: IMPRESIA 99 Ltd.

Chess Bench - 4 people

## 1. General information

Metal Chess bench, made of wooden seat and back and metal base. This bench is made for installation with anchor bolts to hard surface.. All wooden parts are fixed with bolts to the metal part for avoiding vandalism.