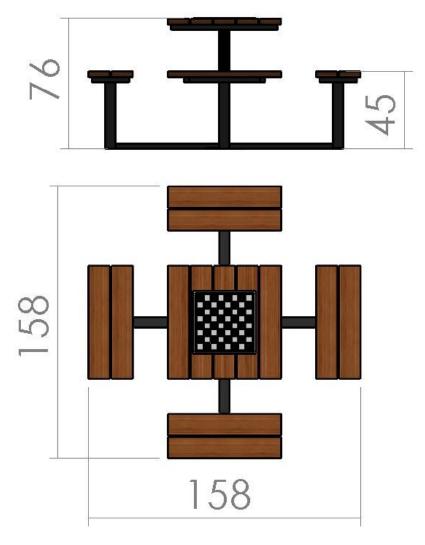

гр. Провадия тел: 051844136 факс: 051846943 GSM: 0887 496953 E-mail: impresia@mail.bg www.impresia.net

# TECHNICAL SPECIFICATION INSTALLATION MANUAL

Company: IMPRESIA 99 Ltd.

Chess Bench - 4 people



## I. Technical specification

## 1. General information

Metal Chess bench, made of wooden seat and back and metal base. This bench is made for installation with anchor bolts to hard surface.. All wooden parts are fixed with bolts to the metal part for avoiding vandalism.

## 2. Size



#### 3. Used materials

• The structural elements are produced of selected dried softwood with the appropriate profile. Their technical and operational characteristics correspond to the loads required during the operation of the equipment. All parts are polished, impregnated and varnished with three layers of environmentally-friendly acrylic varnish suitable for outdoor conditions. The joints are covered by galvanized metal threaded lining with countersunk heads and cannot be disassembled without the use of a special tool. All other metal parts and components of the equipment are protected against weather conditions by non-toxic coatings.

## **II.** Installation

Bench have to be fixed to the ground with anchor bolts trought the holes in the legs.

Impresia 99 Ltd.