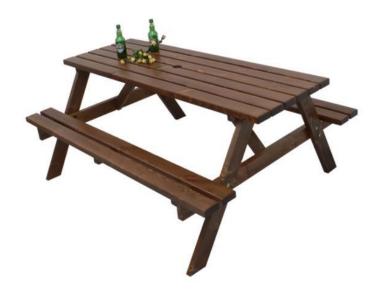

# "Picnic" table with benches sets

#### **1. General characteristics**

A garden table with benches, Picnic model is an additional element to playgrounds, parks and green areas.

#### 2. Overall dimensions of the bench

Size of the raft - 160/54 cm Seat size - 160/18 cm Overall dimensions - 160/126/73 cm

#### 3. Materials used

For the production of the picnic table we used selected and dried coniferous wood with the required profiles of 34 mm thickness, with technical and operational characteristics that correspond to the loads during the operation of the benches and the table. All parts are sanded, impregnated and two-layer varnished with exterior varnishes. The assemblies are made using galvanized, metal threaded fittings.