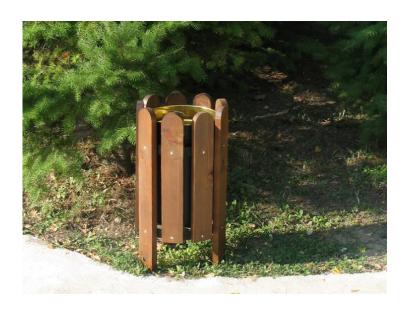

## Trash bin model Π06

#### 1. General information

Metal trash bin, made of steel base and steel bin. This trash bin is made for installation over hard surface with anchor bolts or for installation over soil with concrete.

#### 2. Size

Bin –  $\Phi$ 29 / 45 cm Base –  $\Phi$ 40 / 100 cm