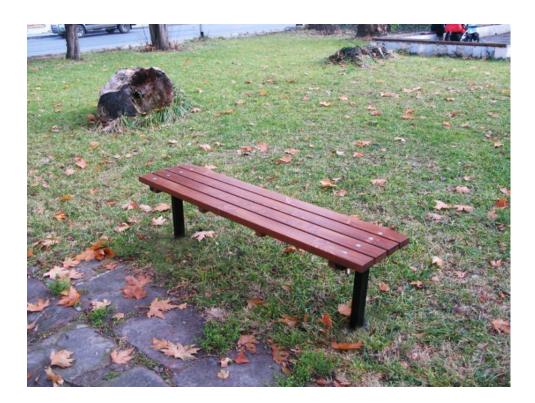

### Bench model П01

#### I. Technical specification

1. General information

Metal park bench, made of wooden seat and back and metal base. This bench is made for installation with anchor bolts to hard surface.. All wooden parts are fixed with bolts to the metal part for avoiding vandalism.

2. Size

Lenght -120 cm; 160 cm; 180 cm; 190 cm High - 45 cm Width - 52 cm

3. Used materials

• The structural elements are produced of selected dried softwood with the appropriate profile. Their technical and operational characteristics correspond to the loads required during the operation of the equipment. All parts are polished, impregnated and varnished with three layers of environmentally-friendly acrylic varnish suitable for outdoor conditions. The joints are covered by galvanized metal threaded lining with countersunk heads and cannot be disassembled without the use of a special tool. All other metal parts and components of the equipment are protected against weather conditions by non-toxic coatings.